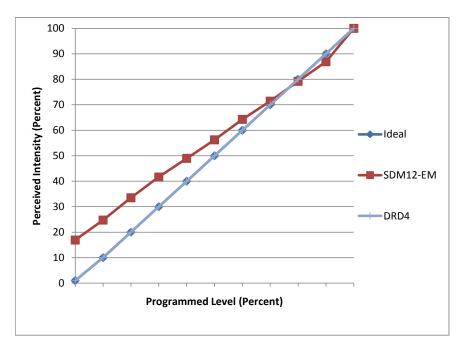

Manufacturer Aurora

ModelAU-FRLD811/30Description220V, 50Hz Downlight

**Driver** integrated

Nominal Power (W) 10
Dimming Control Forward-phase

**Product Range** 

**Test Date** 11/5/2013

| Dimmer Tested Against:              | SDM12-EM | DRD4   |  |
|-------------------------------------|----------|--------|--|
| Pass/Fail                           | Pass     |        |  |
| Best-Fit Power Profile:             |          |        |  |
| Minimum ON                          | 10       |        |  |
| Maximum ON                          | 99       |        |  |
| Adjust                              | 70       |        |  |
| Light Output Range (vs. non-dimmed) |          |        |  |
| Maximum (Perceived), 120V           | 95.5%    | 100.0% |  |
| Minimum (Perceived)                 | 16.1%    | 1.0%   |  |
| Minimum (Measured)                  | 2.6%     | 0.0%   |  |

## Linearity Curves (Best-fit Power Profile Applied):